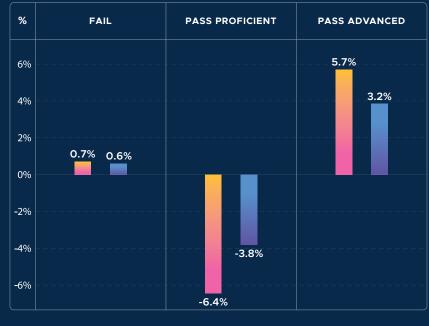

## **RESULTS**

Virginia divides its 8th grade SOL exam scores into 3 levels:

FAIL

**PASS PROFICIENT** 

**PASS ADVANCED** 

Figure below shows that relative to Non-Legends Schools, Legends Schools moved a significantly higher number of students from the Pass Proficient level to the Pass Advanced level (78% higher than the VA average increase).

This trend towards mastery for Legends is consistent among all state results.

### VA SOL 8TH GRADE SCIENCE STUDENT SCORES IN 2019 COMPARED TO 2017-2018

**VA** Schools using Legends

**VA** Schools not using Legends